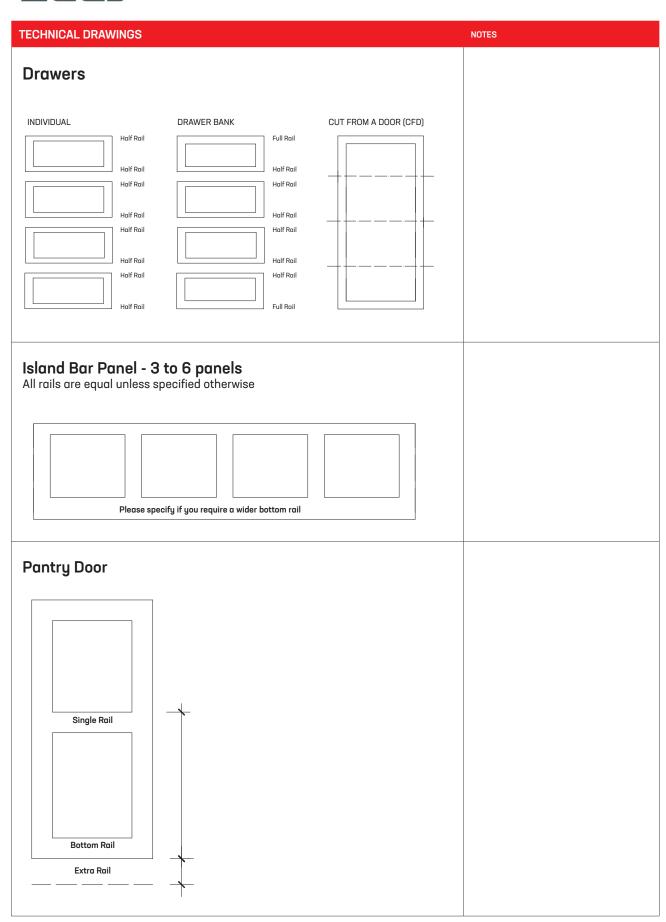

|           |
| 19          |     |                |               |              |   |   |   |   |   |           |   |                                          |           |
| 20          |     |                |               |              |   |   |   |   |   |           |   |                                          |           |

Date:

© Copyright 2019 All Rights Reserved. Specifications subject to change without notice.

Completed By:

<sup>&</sup>quot;AR" = Edge code specified on all edges "TBLR" = Edge Code Specified "S" = Square Edge Painted "N" = Square edge NOT painted "U" = 3mm Double pencil round with 100mm (or as specified) return "Q" = Square edge painted with +100mm return "S/S" = Panel painted Single Side or one face "D/S" = Panel painted Double Sided ot both faces







ZEEV Polytone® Doors | Order Form